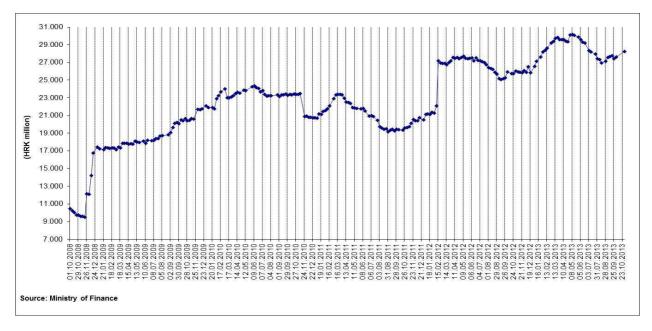

TABLE 6: TRANSACTIONS IN LIABILITIES OF BUDGETARY CENTRAL GOVERNMENT

|        | (000 HRK)                                                        | 2010       | 2011       | 2012       | X - XII<br>2012 | Plan<br>2013 | I - III<br>2013 | IV - VI<br>2013 | VII - IX<br>2013 | I - X<br>2013 | X<br>2013 |
|--------|------------------------------------------------------------------|------------|------------|------------|-----------------|--------------|-----------------|-----------------|------------------|---------------|-----------|
| 33     | NET INCLIDENCE OF LIABILITIES (224, 222)                         | 16,112,029 | 13,390,363 | 9,539,175  | -416,459        | 10,722,063   | 5,480,379       | 10,017,651      | 2,552,691        | 18,619,898    | 569,177   |
|        | NET INCURRENCE OF LIABILITIES (331+332)                          | , ,        | , ,        | , ,        | ŕ               | , ,          | , ,             | , ,             |                  | , ,           | ·         |
| 33,1   | Repayments (331,1+332,1)                                         | 17,999,196 | 11,320,894 | 11,059,657 | 2,626,116       | 15,573,503   | 4,649,819       | 1,290,927       | 5,242,052        | 11,462,338    | 279,540   |
| 33,2   | Incurrences (331,2+332,2)                                        | 34,111,225 | 24,711,257 | 20,598,833 | 2,209,657       | 26,295,565   | 10,130,198      | 11,308,577      | 7,794,743        | 30,082,236    | 848,717   |
|        | Currency and deposits (3312+3322)                                | 0          | 0          | 0          | 0               | 0            | 0               | 0               | 0                | 0             | 0         |
| 331    | Domestic (3312+3313+3314+3316+3317+3318)                         | 11,835,071 | 4,793,136  | 1,413,994  | -397,777        | -4,176,105   | 3,967,432       | 1,482,863       | 2,528,989        | 8,687,266     | 707,983   |
| 331,1  | Domestic repayments (3313,1+3314,1+3315,1+3316,1+3317,1+3318,1)  | 12,815,011 | 3,124,139  | 9,759,469  | 2,049,076       | 14,402,897   | 4,550,411       | 897,963         | 5,061,478        | 10,611,475    | 101,623   |
| 331,2  | Domestic incurrences (3313,2+3314,2+3315,2+3316,2+3317,2+3318,2) | 24,650,082 | 7,917,275  | 11,173,464 | 1,651,299       | 10,226,792   | 8,517,843       | 2,380,827       | 7,590,467        | 19,298,741    | 809,606   |
| 3312   | Currency and deposits                                            | 0          | 0          | 0          | 0               | 0            | 0               | 0               | 0                | 0             | 0         |
| 3313   | Securities other than shares (3313,2-3313,1)                     | 12,222,784 | 3,023,835  | 6,035,183  | 451,239         | 3,000,000    | 3,699,232       | -213,761        | 2,462,179        | 6,753,944     | 806,294   |
| 3313,1 | Repayments: Securities other than shares                         | 3,289,266  | 2,689,441  | 3,902,510  | 0               | 4,000,000    | 0               | 0               | 4,000,000        | 4,000,000     | 0         |
| 3313,2 | Incurrences: Securities other than shares                        | 15,512,050 | 5,713,276  | 9,937,693  | 451,239         | 7,000,000    | 3,699,232       | -213,761        | 6,462,179        | 10,753,944    | 806,294   |
| 3314   | Loans (3314,2-3314,1)                                            | -387,713   | 1,769,302  | -4,621,189 | -849,016        | -7,176,105   | 268,200         | 1,696,624       | 66,809           | 1,933,322     | -98,311   |
| 3314,1 | Repayments: Loans                                                | 9,525,745  | 434,698    | 5,856,959  | 2,049,076       | 10,402,897   | 4,550,411       | 897,963         | 1,061,478        | 6,611,475     | 101,623   |
| 3314,2 | Incurrences: Loans                                               | 9,138,032  | 2,203,999  | 1,235,770  | 1,200,060       | 3,226,792    | 4,818,611       | 2,594,587       | 1,128,288        | 8,544,797     | 3,312     |
| 332    | Foreign (3322+3323+3324+3326+3327+3328)                          | 4,276,958  | 8,597,227  | 8,125,181  | -18,682         | 14,898,167   | 1,512,948       | 8,534,787       | 23,702           | 9,932,632     | -138,806  |
| 332,1  | Foreign repayments (3323,1+3324,1+3325,1+3326,1+3327,1+3328,1)   | 5,184,185  | 8,196,755  | 1,300,188  | 577,040         | 1,170,606    | 99,408          | 392,963         | 180,574          | 850,863       | 177,917   |
| 332,2  | Foreign incurrences (3323,2+3324,2+3325,2+3326,2+3327,2+3328,2)  | 9,461,143  | 16,793,982 | 9,425,369  | 558,358         | 16,068,773   | 1,612,356       | 8,927,751       | 204,276          | 10,783,494    | 39,112    |
| 3322   | Currency and deposits                                            | 0          | 0          | 0          | 0               | 0            | 0               | 0               | 0                | 0             | 0         |
| 3323   | Securities other than shares (3323,2-3323,1)                     | 3,517,533  | 7,786,583  | 8,548,785  | 0               | 14,171,906   | 0               | 8,881,395       | 0                | 8,881,395     | 0         |
| 3323,1 | Repayments: Securities other than shares                         | 3,655,005  | 5,541,105  | 0          | 0               | 0            | 0               | 0               | 0                | 0             | 0         |
| 3323,2 | Incurrences: Securities other than shares                        | 7,172,538  | 13,327,688 | 8,548,785  | 0               | 14,171,906   | 0               | 8,881,395       | 0                | 8,881,395     | 0         |
| 3324   | Loans (3324,2-3324,1)                                            | 759,425    | 810,644    | -423,604   | -18,682         | 726,262      | 1,512,948       | -346,608        | 23,702           | 1,051,237     | -138,806  |
| 3324,1 | Repayments: Loans                                                | 1,529,180  | 2,655,650  | 1,300,188  | 577,040         | 1,170,606    | 99,408          | 392,963         | 180,574          | 850,863       | 177,917   |
| 3324,2 | Incurrences: Loans                                               | 2,288,606  | 3,466,295  | 876,584    | 558,358         | 1,896,868    | 1,612,356       | 46,356          | 204,276          | 1,902,099     | 39,112    |