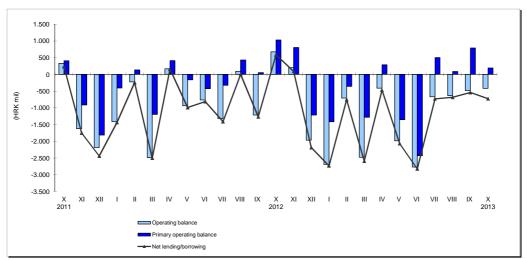

TABLE 3: BUDGETARY CENTRAL GOVERNMENT EXPENSE

|      | (000 HRK)                                     | 2010        | 2011        | 2012        | X - XII<br>2012 | Plan<br>2013 | I - III<br>2013 | IV - VI<br>2013 | VII - IX<br>2013 | I - X<br>2013 | X<br>2013  | I - X 2013<br>Plan 2013 |
|------|-----------------------------------------------|-------------|-------------|-------------|-----------------|--------------|-----------------|-----------------|------------------|---------------|------------|-------------------------|
|      |                                               |             |             |             |                 |              |                 |                 |                  |               |            |                         |
|      | <b>EXPENSE</b> (21+22+24+25+26+27+28)         | 120,323,332 | 119,939,511 | 118,729,992 | 29,590,193      | 121,451,512  | 30,824,299      | 32,376,483      | 29,351,360       | 102,589,937   | 10,037,796 | 84.5                    |
|      | Compensation of employees (211+212)           | 31,096,464  | 31,737,350  | 31,383,210  | 7,632,036       | 29,420,084   | 7,708,354       | 7,638,310       | 7,561,158        | 25,431,136    | 2,523,314  | 86.4                    |
| 211  | Wages and salaries                            | 26,391,104  | 26,932,391  | 26,910,038  | 6,633,483       | 25,325,299   | 6,650,006       | 6,587,873       | 6,520,939        | 21,937,399    | 2,178,582  | 86.6                    |
| 212  | Social contributions                          | 4,705,360   | 4,804,959   | 4,473,172   | 998,553         | 4,094,785    | 1,058,349       | 1,050,437       | 1,040,219        | 3,493,736     | 344,731    | 85.3                    |
| 22   | Use of goods and services                     | 7,655,745   | 7,943,604   | 7,406,320   | 2,378,091       | 8,129,289    | 1,581,679       | 1,853,282       | 1,676,142        | 5,671,688     | 560,585    | 69.8                    |
| 24   | Interest (241+242+243)                        | 6,236,482   | 7,097,592   | 8,335,656   | 1,712,934       | 9,486,090    | 2,815,013       | 1,669,759       | 3,168,326        | 8,259,188     | 606,089    | 87.1                    |
| 241  | To nonresidents                               | 1,723,831   | 2,491,668   | 3,123,476   | 693,993         | 3,606,144    | 942,519         | 999,064         | 923,233          | 3,411,769     | 546,953    | 94.6                    |
| 242  | To residents other than general government    | 4,512,651   | 4,605,924   | 5,212,180   | 1,018,941       | 5,879,947    | 1,872,494       | 670,696         | 2,245,093        | 4,847,419     | 59,136     | 82.4                    |
| 25   | <b>Subsidies</b> (251+252)                    | 6,582,192   | 6,555,277   | 5,762,321   | 1,200,701       | 5,924,023    | 2,108,834       | 1,643,477       | 777,568          | 4,809,875     | 279,996    | 81.2                    |
| 251  | To public corporations                        | 3,186,622   | 3,063,739   | 2,216,271   | 409,072         | 2,027,966    | 868,207         | 616,372         | 276,608          | 1,850,726     | 89,539     | 91.3                    |
| 252  | To private enterprises                        | 3,395,569   | 3,491,538   | 3,546,050   | 791,630         | 3,896,057    | 1,240,626       | 1,027,105       | 500,960          | 2,959,148     | 190,457    | 76.0                    |
| 26   | <b>Grants</b> (261+262+263)                   | 5,778,575   | 5,083,665   | 4,843,769   | 1,264,431       | 6,846,309    | 1,280,275       | 1,164,576       | 1,945,126        | 5,163,076     | 773,099    | 75.4                    |
| 261  | To foreign governments (2611+2612)            | 58,594      | 39,806      | 25,615      | 21,766          | 19,224       | 1,313           | 2,577           | 3,483            | 7,373         | 0          | 38.4                    |
| 2611 | Current                                       | 49,412      | 34,346      | 21,078      | 20,871          | 4,924        | 99              | 2,574           | 1,299            | 3,972         | 0          | 80.7                    |
| 2612 | Capital                                       | 9,181       | 5,459       | 4,537       | 895             | 14,300       | 1,213           | 3               | 2,184            | 3,401         | 0          | 23.8                    |
| 262  | To international organizations (2621+2622)    | 175,808     | 212,234     | 247,448     | 41,638          | 2,002,706    | 110,805         | 79,298          | 841,452          | 1,386,805     | 355,251    | 69.2                    |
| 2621 | Current                                       | 175,808     | 212,234     | 247,448     | 41,638          | 2,002,706    | 110,805         | 79,298          | 841,452          | 1,386,805     | 355,251    | 69.2                    |
| 2622 | Capital                                       | 0           | 0           | 0           | 0               | 0            | 0               | 0               | 0                | 0             | 0          | 1                       |
| 263  | To other general government units (2631+2632) | 5,544,174   | 4,831,625   | 4,570,706   | 1,201,028       | 4,824,379    | 1,168,158       | 1,082,701       | 1,100,191        | 3,768,898     | 417,848    | 78.1                    |
| 2631 | Current                                       | 2,663,291   | 2,468,917   | 2,440,511   | 548,327         | 2,402,627    | 739,379         | 594,638         | 515,733          | 2,030,748     | 180,997    | 84.5                    |
| 2632 | Capital                                       | 2,880,883   | 2,362,708   | 2,130,195   | 652,700         | 2,421,752    | 428,779         | 488,063         | 584,458          | 1,738,151     | 236,851    | 71.8                    |
| 27   | Social benefits (271+272+273)                 | 56,906,555  | 56,482,968  | 56,169,850  | 13,989,204      | 55,989,388   | 14,181,535      | 17,072,772      | 12,848,804       | 49,001,501    | 4,898,391  | 87.5                    |
| 271  | Social security benefits                      | 43,008,291  | 42,752,824  | 42,797,897  | 10,466,692      | 42,668,810   | 10,812,449      | 13,709,190      | 9,439,612        | 37,655,341    | 3,694,090  | 88.3                    |
| 272  | Social assistance benefits                    | 13,728,987  | 13,602,326  | 13,240,668  | 3,487,183       | 13,264,701   | 3,330,520       | 3,337,327       | 3,369,696        | 11,227,321    | 1,189,779  | 84.6                    |
| 273  | Employer social benefits                      | 169,277     | 127,817     | 131,285     | 35,329          | 55,878       | 38,567          | 26,255          | 39,496           | 118,839       | 14,521     | 212.7                   |
| 28   | Other expense (281+282)                       | 6,067,319   | 5,039,054   | 4,828,865   | 1,412,796       | 5,656,329    | 1,148,607       | 1,334,306       | 1,374,237        | 4,253,474     | 396,324    | 75.2                    |
| 281  | Property expense other than interest          | 88          | 12          | 66          | -28             | 22           | 135             | -20             | -18              | 97            | 0          |                         |
| 282  | Miscellaneous other expense (2821+2822)       | 6,067,231   | 5,039,042   | 4,828,799   | 1,412,824       | 5,656,307    | 1,148,472       | 1,334,326       | 1,374,255        | 4,253,377     | 396,324    | 75.2                    |
| 2821 | Current                                       | 2,280,627   | 2,018,297   | 2,068,407   | 578,537         | 2,405,613    | 410,969         | 797,043         | 535,634          | 1,914,493     | 170,847    | 79.6                    |
| 2822 | Capital                                       | 3,786,604   | 3,020,745   | 2,760,392   | 834,287         | 3,250,693    | 737,503         | 537,284         | 838,621          | 2,338,885     | 225,477    | 72.0                    |