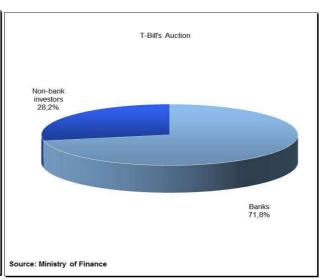

776 / 0.90% | 102,000    | 102,000                   | 99.299 / 1.42%                                                         | 99.282 / 1.45%                                                        | 1,097,000     | 1,100,000                    | 97.571 / 2.50% | 97.520 / 2.55%                                                        | 10,000        | 10,000                    | 99.863 / 0.55%                                                         | 99.863 / 0.55% | 3,000         | 3,000                        | 99.209 / 0.80%                                                         | 99.209 / 0.80%                                                     |

#### T-Bill's outstanding debt



Structure of outststanding T-Bill's on 31 October 2013



Structure of bids accepted according to buyers



Annual yield on T-Bills



#### **NOTES ON METHODOLOGY**

#### General note for the tables from 2 to 20:

The data are on the cash basis.

#### Table 2: Budgetary Central Government Revenues

Budgetary Central Government according to the GFS 2001 methodology is equivalent to the State Budget in terms of the Budget Act which entered into force on January 1, 2009. (Official Gazette No. 87/2008).

Budgetary Central Government revenue (1), according to the International Monetary Fund's GFS 2001 methodology (Government Finance Statistics), is an increase in net worth resulting from a financial transaction in relation to Government. According to this methodology, Budgetary Central Government revenues are composed of main categories as follows: taxes (11), social contributions (12), grants (13)