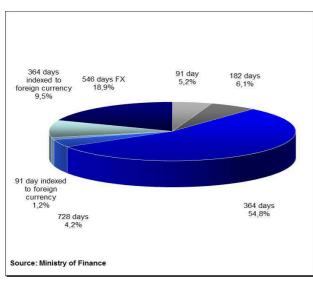

| 99.776 / 0.90% | 102,000    | 102,000                   | 99.299 / 1.42%                                                         | 99.282 / 1.45%                                                        | 1,097,000     | 1,100,000                    | 97.571 / 2.50% | 97.520 / 2.55%                                                        | 10,000        | 10,000                    | 99.863 / 0.55%                                                         | 99.863 / 0.55% | 3,000         | 3,000                        | 99.209 / 0.80%                                                         | 99.209 / 0.80%                                                     |

#### T-Bill's outstanding debt



Structure of outststanding T-Bill's on 31 October 2013



Structure of bids accepted according to buyers



Annual yield on T-Bills



#### **NOTES ON METHODOLOGY**

#### General note for the tables from 2 to 20:

The data are on the cash basis.

#### Table 2: Budgetary Central Government Revenues

Budgetary Central Government according to the GFS 2001 methodology is equivalent to the State Budget in terms of the Budget Act which entered into force on January 1, 2009. (Official Gazette No. 87/2008).

Budgetary Central Government revenue (1), according to the International Monetary Fund's GFS 2001 methodology (Government Finance Statistics), is an increase in net worth resulting from a financial transaction in relation to Government. According to this methodology, Budgetary Central Government revenues are composed of main categories as follows: