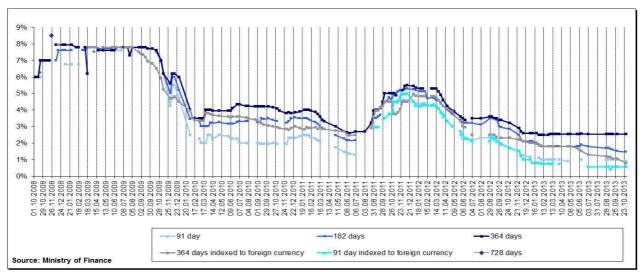

102,000                   | 99.299 / 1.42%                                                         | 99.282 / 1.45%                                                        | 1,097,000     | 1,100,000                    | 97.571 / 2.50% | 97.520 / 2.55%                                                        | 10,000        | 10,000                    | 99.863 / 0.55%                                                         | 99.863 / 0.55% | 3,000         | 3,000                        | 99.209 / 0.80%                                                         | 99.209 / 0.80%                                                     |

#### T-Bill's outstanding debt



Structure of outststanding T-Bill's on 31 October 2013



Structure of bids accepted according to buyers



Annual yield on T-Bills



#### **NOTES ON METHODOLOGY**

#### General note for the tables from 2 to 20:

The data are on the cash basis.

#### Table 2: Budgetary Central Government Revenues

Budgetary Central Government according to the GFS 2001 methodology is equivalent to the State Budget in terms of the Budget Act which entered into force on January 1, 2009. (Official Gazette No. 87/2008).

Budgetary Central Government revenue (1), according to the International Monetary Fund's GFS 2001 methodology (Government Finance Statistics), is an increase in net worth resulting from a financial transaction in relation to Government. According to this methodology, Budgetary Central Government revenues are composed of main categories as follows: taxes (11), social contributions (12), grants (13) and other revenue

Taxes (