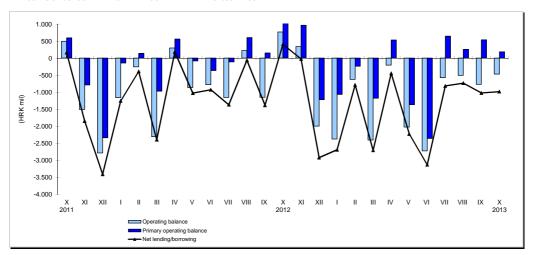

TABLE 3: BUDGETARY CENTRAL GOVERNMENT EXPENSE

|      | (000 HRK)                                     | 2010        | 2011        | 2012        | X - XII<br>2012 | Plan<br>2013 | I - III<br>2013 | IV - VI<br>2013 | VII - IX<br>2013 | I - X<br>2013 | X<br>2013  | I - X 2013<br>Plan 2013 |
|------|-----------------------------------------------|-------------|-------------|-------------|-----------------|--------------|-----------------|-----------------|------------------|---------------|------------|-------------------------|
|      |                                               |             |             |             |                 |              |                 |                 |                  |               |            |                         |
|      | <b>EXPENSE</b> (21+22+24+25+26+27+28)         | 120,323,332 | 119,939,511 | 118,729,992 | 29,590,193      | 121,451,512  | 30,824,299      | 32,376,483      | 29,351,360       | 102,589,937   | 10,037,796 | 84.5                    |
|      | Compensation of employees (211+212)           | 31,096,464  | 31,737,350  | 31,383,210  | 7,632,036       | 29,420,084   | 7,708,354       | 7,638,310       | 7,561,158        | 25,431,136    | 2,523,314  | 86.4                    |
| 211  | Wages and salaries                            | 26,391,104  | 26,932,391  | 26,910,038  | 6,633,483       | 25,325,299   | 6,650,006       | 6,587,873       | 6,520,939        | 21,937,399    | 2,178,582  | 86.6                    |
| 212  | Social contributions                          | 4,705,360   | 4,804,959   | 4,473,172   | 998,553         | 4,094,785    | 1,058,349       | 1,050,437       | 1,040,219        | 3,493,736     | 344,731    | 85.3                    |
| 22   | Use of goods and services                     | 7,655,745   | 7,943,604   | 7,406,320   | 2,378,091       | 8,129,289    | 1,581,679       | 1,853,282       | 1,676,142        | 5,671,688     | 560,585    | 69.8                    |
| 24   | Interest (241+242+243)                        | 6,236,482   | 7,097,592   | 8,335,656   | 1,712,934       | 9,486,090    | 2,815,013       | 1,669,759       | 3,168,326        | 8,259,188     | 606,089    | 87.1                    |
| 241  | To nonresidents                               | 1,723,831   | 2,491,668   | 3,123,476   | 693,993         | 3,606,144    | 942,519         | 999,064         | 923,233          | 3,411,769     | 546,953    | 94.6                    |
| 242  | To residents other than general government    | 4,512,651   | 4,605,924   | 5,212,180   | 1,018,941       | 5,879,947    | 1,872,494       | 670,696         | 2,245,093        | 4,847,419     | 59,136     | 82.4                    |
| 25   | <b>Subsidies</b> (251+252)                    | 6,582,192   | 6,555,277   | 5,762,321   | 1,200,701       | 5,924,023    | 2,108,834       | 1,643,477       | 777,568          | 4,809,875     | 279,996    | 81.2                    |
| 251  | To public corporations                        | 3,186,622   | 3,063,739   | 2,216,271   | 409,072         | 2,027,966    | 868,207         | 616,372         | 276,608          | 1,850,726     | 89,539     | 91.3                    |
| 252  | To private enterprises                        | 3,395,569   | 3,491,538   | 3,546,050   | 791,630         | 3,896,057    | 1,240,626       | 1,027,105       | 500,960          | 2,959,148     | 190,457    | 76.0                    |
| 26   | <b>Grants</b> (261+262+263)                   | 5,778,575   | 5,083,665   | 4,843,769   | 1,264,431       | 6,846,309    | 1,280,275       | 1,164,576       | 1,945,126        | 5,163,076     | 773,099    | 75.4                    |
| 261  | To foreign governments (2611+2612)            | 58,594      | 39,806      | 25,615      | 21,766          | 19,224       | 1,313           | 2,577           | 3,483            | 7,373         | 0          | 38.4                    |
| 2611 | Current                                       | 49,412      | 34,346      | 21,078      | 20,871          | 4,924        | 99              | 2,574           | 1,299            | 3,972         | 0          | 80.7                    |
| 2612 | Capital                                       | 9,181       | 5,459       | 4,537       | 895             | 14,300       | 1,213           | 3               | 2,184            | 3,401         | 0          | 23.8                    |
| 262  | To international organizations (2621+2622)    | 175,808     | 212,234     | 247,448     | 41,638          | 2,002,706    | 110,805         | 79,298          | 841,452          | 1,386,805     | 355,251    | 69.2                    |
| 2621 | Current                                       | 175,808     | 212,234     | 247,448     | 41,638          | 2,002,706    | 110,805         | 79,298          | 841,452          | 1,386,805     | 355,251    | 69.2                    |
| 2622 | Capital                                       | 0           | 0           | 0           | 0               | 0            | 0               | 0               | 0                | 0             | 0          | 1                       |
| 263  | To other general government units (2631+2632) | 5,544,174   | 4,831,625   | 4,570,706   | 1,201,028       | 4,824,379    | 1,168,158       | 1,082,701       | 1,100,191        | 3,768,898     | 417,848    | 78.1                    |
| 2631 | Current                                       | 2,663,291   | 2,468,917   | 2,440,511   | 548,327         | 2,402,627    | 739,379         | 594,638         | 515,733          | 2,030,748     | 180,997    | 84.5                    |
| 2632 | Capital                                       | 2,880,883   | 2,362,708   | 2,130,195   | 652,700         | 2,421,752    | 428,779         | 488,063         | 584,458          | 1,738,151     | 236,851    | 71.8                    |
| 27   | Social benefits (271+272+273)                 | 56,906,555  | 56,482,968  | 56,169,850  | 13,989,204      | 55,989,388   | 14,181,535      | 17,072,772      | 12,848,804       | 49,001,501    | 4,898,391  | 87.5                    |
| 271  | Social security benefits                      | 43,008,291  | 42,752,824  | 42,797,897  | 10,466,692      | 42,668,810   | 10,812,449      | 13,709,190      | 9,439,612        | 37,655,341    | 3,694,090  | 88.3                    |
| 272  | Social assistance benefits                    | 13,728,987  | 13,602,326  | 13,240,668  | 3,487,183       | 13,264,701   | 3,330,520       | 3,337,327       | 3,369,696        | 11,227,321    | 1,189,779  | 84.6                    |
| 273  | Employer social benefits                      | 169,277     | 127,817     | 131,285     | 35,329          | 55,878       | 38,567          | 26,255          | 39,496           | 118,839       | 14,521     | 212.7                   |
| 28   | Other expense (281+282)                       | 6,067,319   | 5,039,054   | 4,828,865   | 1,412,796       | 5,656,329    | 1,148,607       | 1,334,306       | 1,374,237        | 4,253,474     | 396,324    | 75.2                    |
| 281  | Property expense other than interest          | 88          | 12          | 66          | -28             | 22           | 135             | -20             | -18              | 97            | 0          |                         |
| 282  | Miscellaneous other expense (2821+2822)       | 6,067,231   | 5,039,042   | 4,828,799   | 1,412,824       | 5,656,307    | 1,148,472       | 1,334,326       | 1,374,255        | 4,253,377     | 396,324    | 75.2                    |
| 2821 | Current                                       | 2,280,627   | 2,018,297   | 2,068,407   | 578,537         | 2,405,613    | 410,969         | 797,043         | 535,634          | 1,914,493     | 170,847    | 79.6                    |
| 2822 | Capital                                       | 3,786,604   | 3,020,745   | 2,760,392   | 834,287         | 3,250,693    | 737,503         | 537,284         | 838,621          | 2,338,885     | 225,477    | 72.0                    |